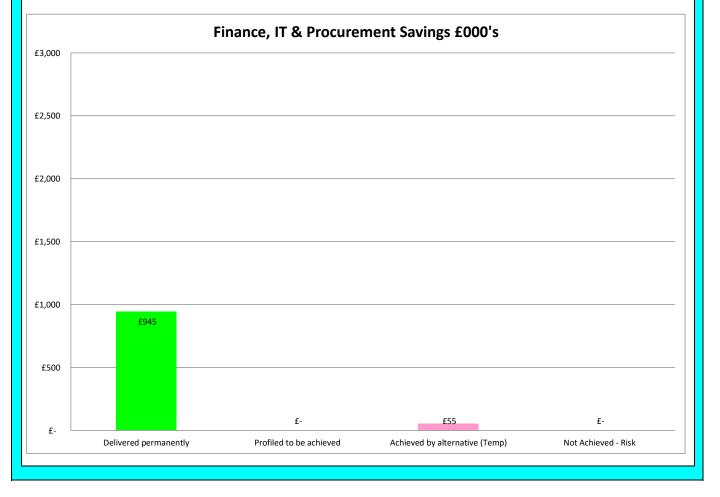

|               |           |
| 2019/20 Savings:                                       |       |             |                |               |           |
| Procurement savings across all departments             | 143   | 88          | 0              | 55            |           |
| Self insurance approach                                | 150   | 150         |                |               |           |
| Corporate recruitment process                          | 40    | 40          |                |               |           |
| Loans charges                                          | 200   | 200         |                |               |           |
|                                                        | 1,000 | 945         | 0              | 55            |           |



| FINANCIA  | AL PLAN EFFICIENCY PROGRESS 2                                           | 019/20                  |           |                    |                |                  | Appendix 2 |
|-----------|-------------------------------------------------------------------------|-------------------------|-----------|--------------------|----------------|------------------|------------|
|           | RESOURCES                                                               |                         |           |                    |                |                  |            |
|           |                                                                         |                         |           |                    |                |                  |            |
| Savings : |