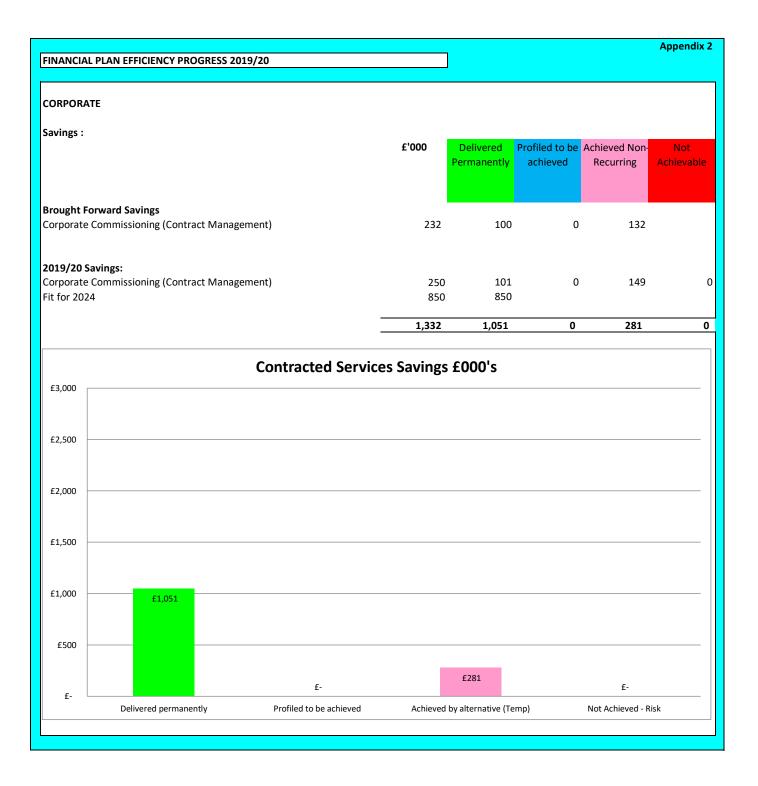

| FINANCIA                             | L PLAN EFFICIENCY PROGRESS 2                   | 019/20                        |           |                          |                            |                            | Appendix 2        |
|--------------------------------------|------------------------------------------------|-------------------------------|-----------|--------------------------|----------------------------|----------------------------|-------------------|
| CONTRAC                              | TED SRVICES                                    |                               |           |                          |                            |                            |                   |
| Savings :                            |                                                |                               | £'000     | Delivered<br>Permanently | Profiled to be<br>achieved | Achieved Non-<br>Recurring | Not<br>Achievable |
| <b>2019/20 S</b><br>Managem          | Savings:<br>Ient fee reduction to Live Borders | 5                             | 165       | 165                      |                            |                            |                   |
|                                      |                                                | -                             | 165       | 165                      | 0                          | 0                          | 0                 |
| £3,000<br>£2,500<br>£2,000<br>£1,500 |                                                | Contracted Service            | s Savings | £000's                   |                            |                            |                   |
| £1,000                               |                                                |                               |           |                          |                            |                            |                   |
| £500                                 |                                                |                               |           |                          |                            |                            |                   |
| £-                                   | £165                                           | £-<br>Profiled to be achieved | Achiourd  | £-                       |                            | £-<br>Not Achieved - R     |                   |
|                                      | Delivered permanently                          | Profiled to be achieved       | AchieVed  | by alternative (Te       | mp)                        | NOT ACHIEVEO - K           | ISK               |