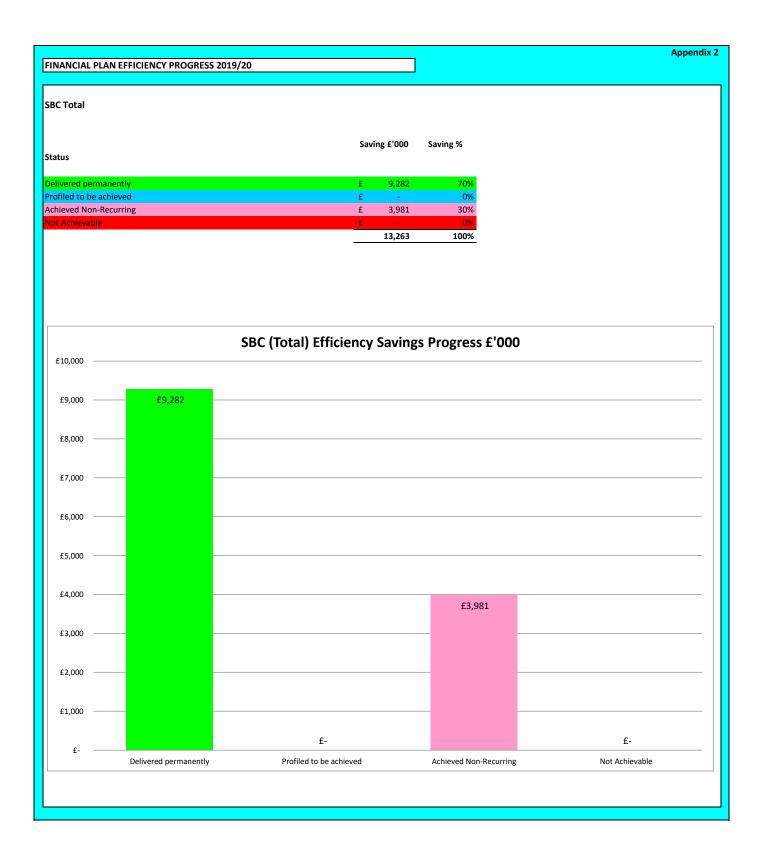

| FINANCIA                             | L PLAN EFFICIENCY PROGRESS 2                   | 019/20                        |           |                          |                            |                            | Appendix 2        |
|--------------------------------------|------------------------------------------------|-------------------------------|-----------|--------------------------|----------------------------|----------------------------|-------------------|
| CONTRAC                              | TED SRVICES                                    |                               |           |                          |                            |                            |                   |
| Savings :                            |