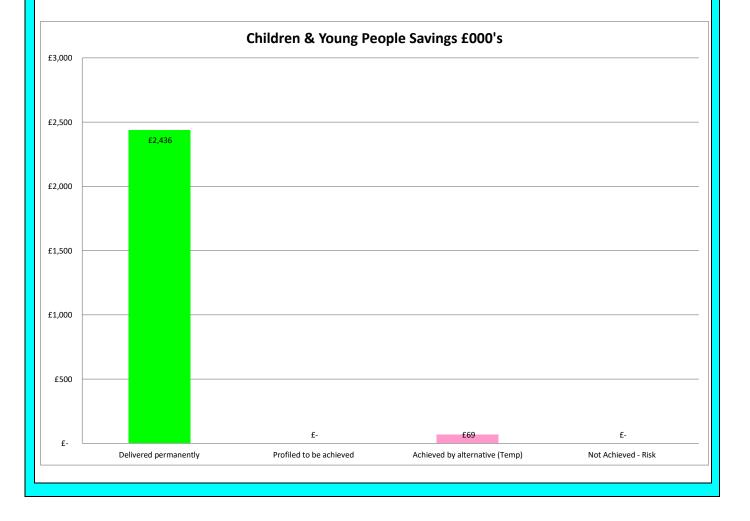

| NANCIAL PL | AN EFFICIENCY PROGRESS 201 | 9/20     |                 |                          |                            |                           | Appendix            |
|------------|----------------------------|----------|-----------------|--------------------------|----------------------------|---------------------------|---------------------|
|            | EVELOPMENT & CORPORATE S   | SERVICES |                 |                          |                            |                           |                     |
| vings :    |                            |          | £'000           | Delivered<br>Permanently | Profiled to be<br>achieved | Achieved Nor<br>Recurring | n- Not<br>Achievabl |
| ought Forw | ard Savings                |          |                 |                          |                            |                           | _                   |
|            |                            |          | 125<br>16<br>21 | 125<br>16<br>21          |                            |                           |                     |
|            |                            |          | 162             | 162                      | 0                          | 0                         |                     |
| £3,000     |                            |          |                 |                          |                            |                           |                     |
| £3,000     |                            |          |                 |                          |                            |                           |                     |
| £3,000     |                            |          |                 |                          |                            |                           |                     |
|            |                            |          |                 |                          |                            |                           |                     |
| £2,500 —   |                            |          |                 |                          |                            |                           |                     |
| £2,500 —   |                            |          |                 |                          |                            |                           |                     |
| £2,500     |                            |          |                 |                          |                            |                           |                     |
| £2,500     | £162                       |          |                 |                          |                            |                           |                     |