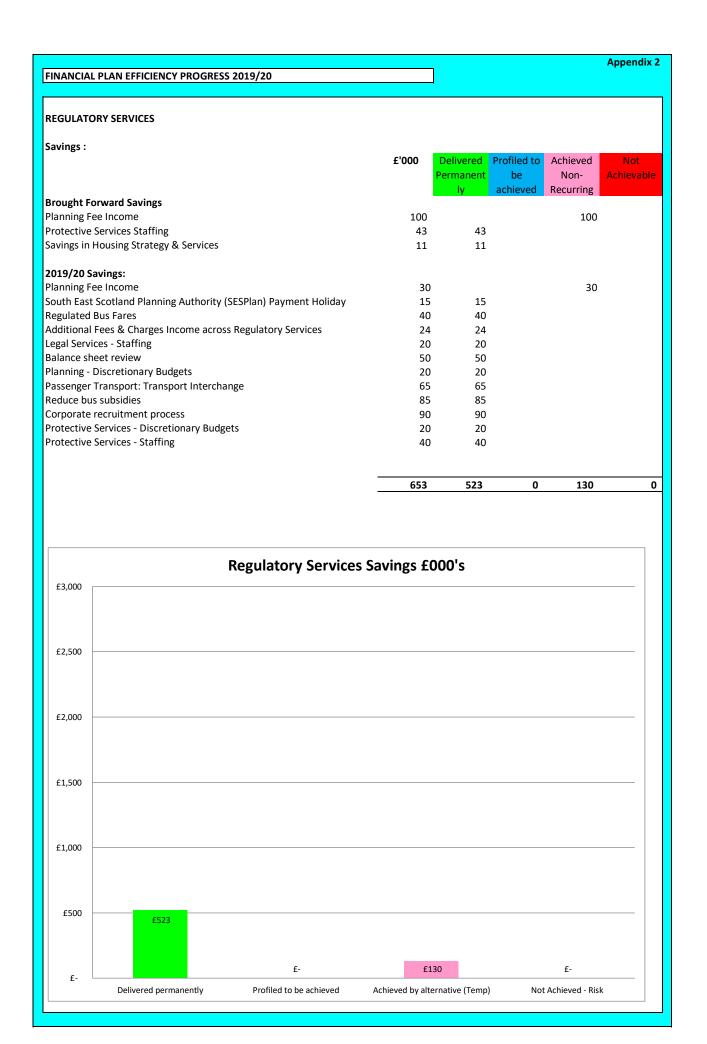

|            |
|           |                                                                         |                         |           |                    |                |                  |            |
|           |                                                                         | £-                      |           | £-                 |                | £-               |            |
|           |                                                                         | L-                      |           | r                  |                | £-               |            |
| £-        | Delivered permanently                                                   | Profiled to be achieved | Achieved  | by alternative (Te | emn)           | Not Achieved - R | isk        |